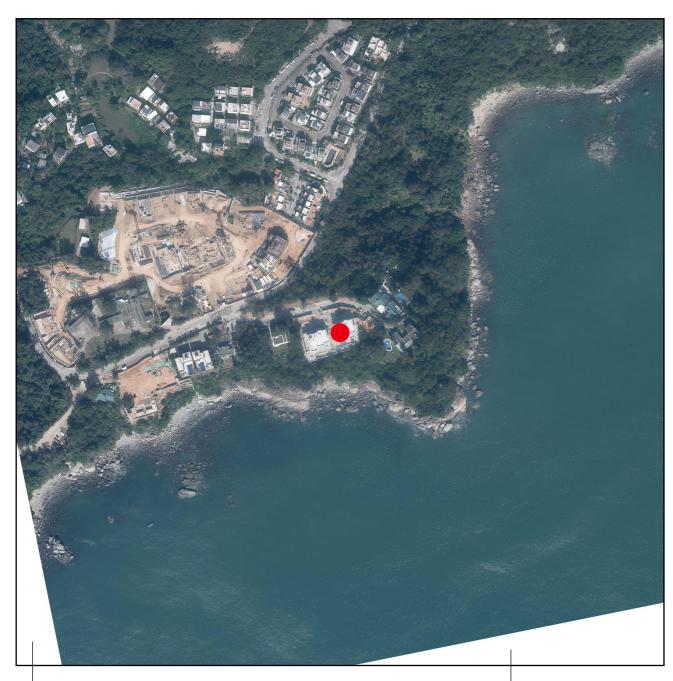

## OS AERIAL PHOTOGRAPH OF THE DEVELOPMENT 發展項目的鳥瞰照片

These blank areas fall outside the coverage of the aerial photograph 鳥瞰照片並不覆蓋本空白範圍

Location of the Development 發展項目的位置 Adopted from part of the aerial photograph taken by the Survey and Mapping Office of the Lands Department at a flying height of 6,900 feet, Photo No. E168148C, date of flight: 9 December 2022.

摘錄自地政總署測繪處在6,900 呎的飛行高度拍攝之鳥瞰照片,照片編號 E168148C, 飛行日期:2022年12月9日。

Survey and Mapping Office, Lands Department, The Government of HKSAR © Copyright reserved - reproduction by permission only.

香港特別行政區政府地政總署測繪處版權所有,未經許可,不得複製。

## Notes:

- 1. Copy of the aerial photograph of the Development is available for free inspection at the sales office during opening hours.
- 2. The Vendor advises prospective purchasers to conduct on-site visit for a better understanding of the development site, its surrounding environment and the public facilities nearby.
- 3. The aerial photograph may show more than the area required under the Residential Properties (First-hand Sales) Ordinance due to the technical reason that the boundary of the Development is irregular.

## 備註:

- 1. 發展項目的鳥瞰照片之副本可於售樓處開放時間內免費查閱。
- 2. 賣方建議準買家到有關發展地盤作實地考察,以對該發展地盤、其周邊地區環境及附近的公共設施有較佳了解。
- 3. 由於發展項目的邊界不規則的技術原因,此鳥瞰照片所顯示的範圍可能超過《一手住宅物業銷售條例》所規定的範圍。