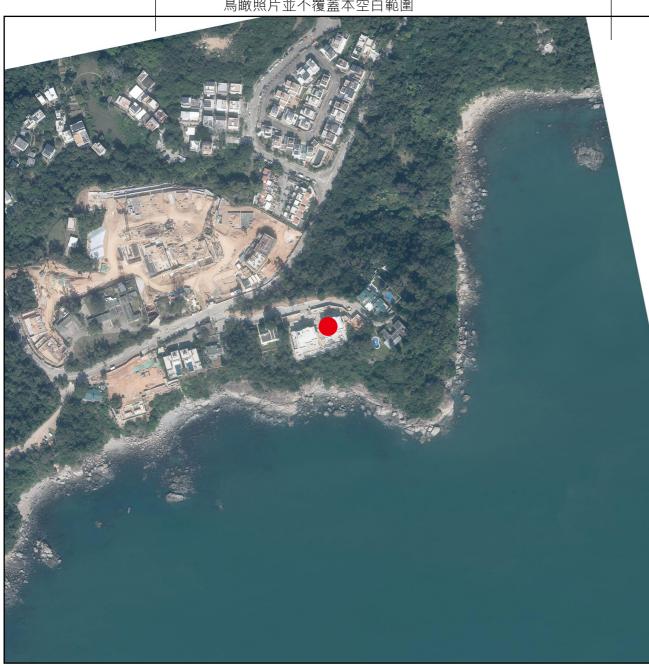

# AERIAL PHOTOGRAPH OF THE DEVELOPMENT 發展項目的鳥瞰照片

Location of the Development 發展項目的位置

Adopted from part of the aerial photograph taken by the Survey and Mapping Office of the Lands Department at a flying height of 6,900 feet, Photo No. £168396C, date of flight: 9 December 2022.

摘錄自地政總署測繪處在6,900呎的飛行高度拍攝之鳥瞰照片,照片編號 E168396C, 飛行日期: 2022年12月9日。

Survey and Mapping Office, Lands Department, The Government of HKSAR © Copyright reserved reproduction by permission only.

香港特別行政區政府地政總署測繪處版權所有,未經許可,不得複製。

- Copy of the aerial photograph of the Development is available for free inspection at the sales office during opening hours.
  The Vendor advises prospective purchasers to conduct on-site visit for a better understanding of the development site, its surrounding environment and the public facilities nearby.
- 3. The aerial photograph may show more than the area required under the Residential Properties (First-hand Sales) Ordinance due to the technical reason that the boundary of the Development is irregular.

- 1. 發展項目的鳥瞰照片之副本可於售樓處開放時間內免費查閱。
- 2. 賣方建議準買家到有關發展地盤作實地考察,以對該發展地盤、其周邊地區環境及附近的公共設施有較佳了解。
- 3. 由於發展項目的邊界不規則的技術原因,此鳥瞰照片所顯示的範圍可能超過《一手住宅物業銷售條例》所規定的範圍。